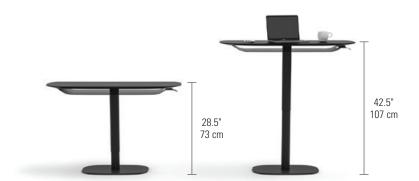

# **1133** CONSOLE

28.5–42.5H x 43.5 x 15 in 73–107H x 110 x 37.5 cm Dimensions

Top Capacity

In Motion 25 lbs | 11.5 kg Static 60 lbs | 27.25 kg

Shelf Capacity 10 lbs | 4.5 kg Shelf Clearance 1.75 in | 5 cm 53.5 lbs | 24.25 kg Weight