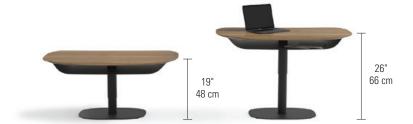

# 1130 COFFEE TABLE

Dimensions 19–26H x 43.5 x 27.25 in

48-66H x 110 x 69 cm

Top Capacity

In Motion 25 lbs | 11.5 kg Static 60 lbs | 27.25 kg

Soma Lift Coffee Table 1130 in Ebonized Ash finish