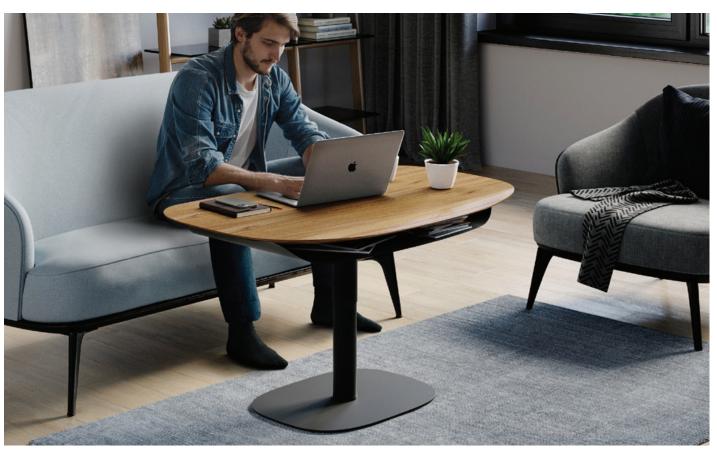

# 1130 COFFEE TABLE

Dimensions 19–26H x 43.5 x 27.25 in

48-66H x 110 x 69 cm

Top Capacity

In Motion 25 lbs | 11.5 kg Static 60 lbs | 27.25 kg

Soma Lift Coffee Table 1130 in Ebonized Ash finish