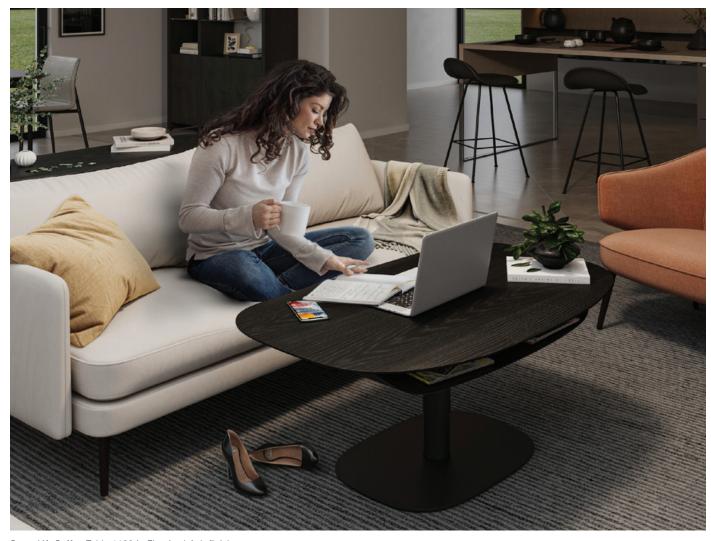

### DESIGN JEFF BARE

Ready to rise to any occasion, the Soma collection's gently contoured tops rest upon a pneumatic column and sturdy base. With the touch of a lever, the tables transition into unexpected work surfaces. The unique coffee table glides upward to become a great laptop table or spot for dinner in front of the TV. The console raises to transform into a versatile standing desk.

# 1130 COFFEE TABLE

Dimensions 19–26H x 43.5 x 27.25 in

48-66H x 110 x 69 cm

Top Capacity

In Motion 25 lbs | 11.5 kg Static 60 lbs | 27.25 kg

Soma Lift Coffee Table 1130 in Ebonized Ash finish

#### **STURDY FOUNDATION**

The weighted base provides firm support at any height

Soma Lift Coffee Table 1130 in Natural Walnut finish