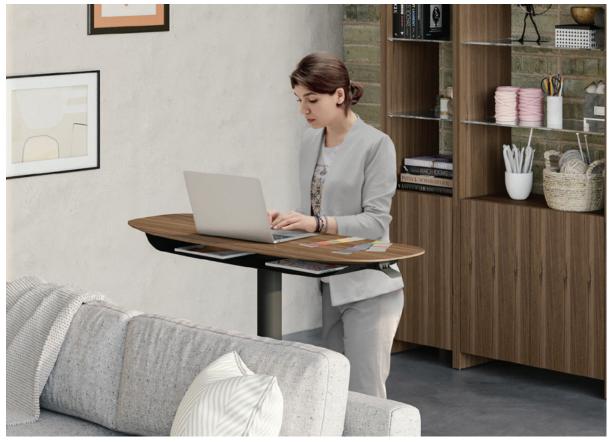

# **1133** CONSOLE

28.5–42.5H x 43.5 x 15 in 73–107H x 110 x 37.5 cm Dimensions

Top Capacity

In Motion 25 lbs | 11.5 kg Static 60 lbs | 27.25 kg

Shelf Capacity 10 lbs | 4.5 kg Shelf Clearance 1.75 in | 5 cm 53.5 lbs | 24.25 kg Weight

Soma Lift Console 1133 in Natural Walnut finish