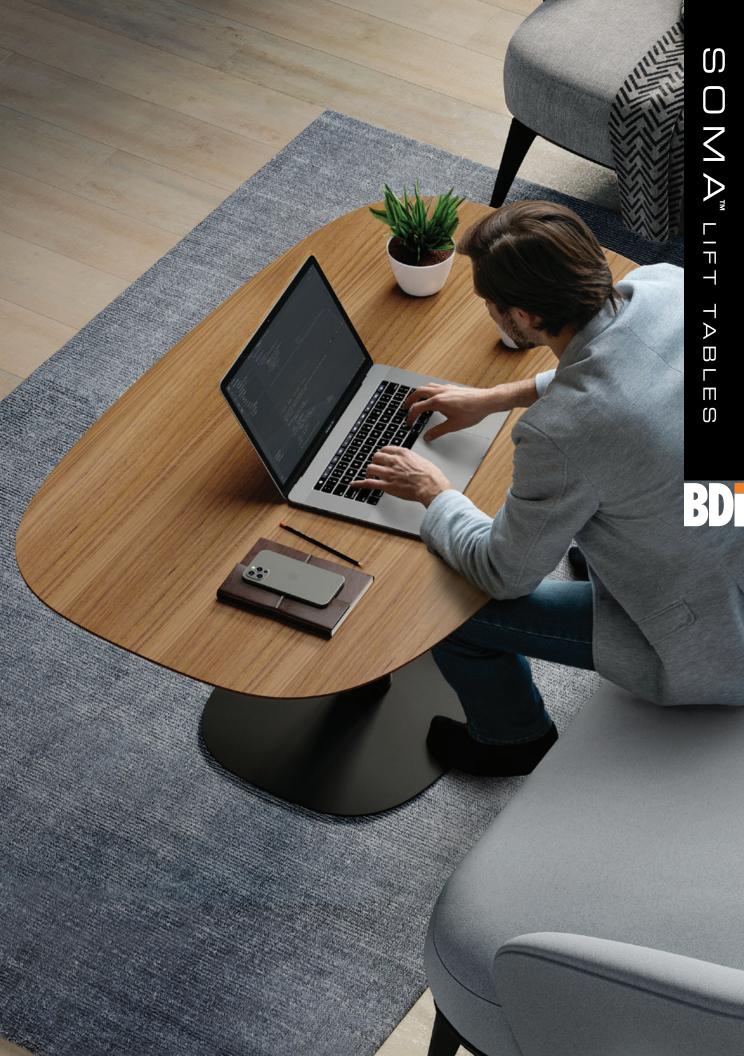

# SOMA™ LIFT TABLES

### DESIGN JEFF BARE

Ready to rise to any occasion, the Soma collection's gently contoured tops rest upon a pneumatic column and sturdy base. With the touch of a lever, the tables transition into unexpected work surfaces. The unique coffee table glides upward to become a great laptop table or spot for dinner in front of the TV. The console raises to transform into a versatile standing desk.

# 1130 COFFEE TABLE

Dimensions 19–26H x 43.5 x 27.25 in

48-66H x 110 x 69 cm

Top Capacity

In Motion 25 lbs | 11.5 kg Static 60 lbs | 27.25 kg

Soma Lift Coffee Table 1130 in Ebonized Ash finish